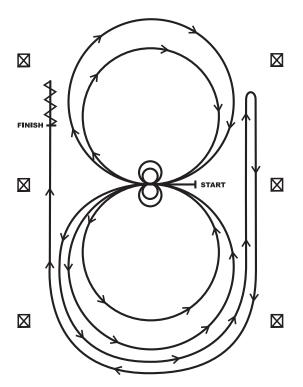

## Pattern A

To be used for the Youth 10 & Under Short Stirrup and Para-Reining only.

Horses may walk or jog to the center of the arena. Horses must walk or stop prior to starting the pattern. Beginning at the center of the arena facing the left wall or fence.

- **1.** Beginning on the left lead, complete two circles to the left. Stop at the center of the arena. Hesitate.
- **2.** Complete two spins to the left. Hesitate.
- **3.** Beginning on the right lead complete two circles to the right. Stop at the center of the arena. Hesitate.
- **4.** Complete two spins to the right. Hesitate.
- **5.** Beginning on the left lead, go around the end of the arena, run down the right side of the arena past center marker, stop and roll back right.
- **6.** Continue around the end of the arena to run down the left side of the arena past the center marker. Stop. Back up. Hesitate to demonstrate completion of the pattern.